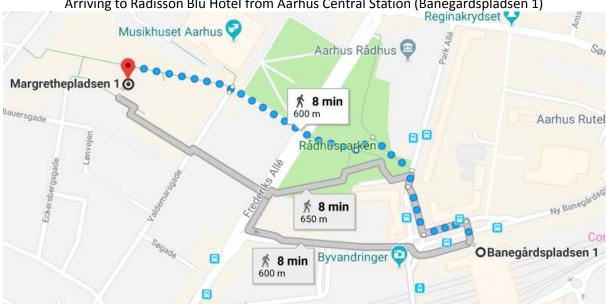

## Arriving to Radisson Blu Hotel from Aarhus Central Station (Banegårdspladsen 1)

#### From Aarhus Central Station (Banegårdspladsen 1)