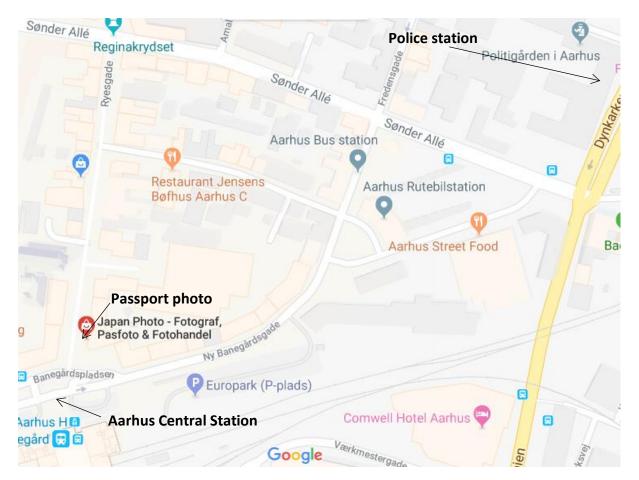

# **Photo shop and Police Station**

**Photo shop:** Ryesgade 37, 8000 Aarhus C Tele: (0045) 86 13 22 32 Police Station for reporting lost/stolen passport: Ridderstræde 1, 8000 Aarhus C Tele: (0045) 87 31 14 48