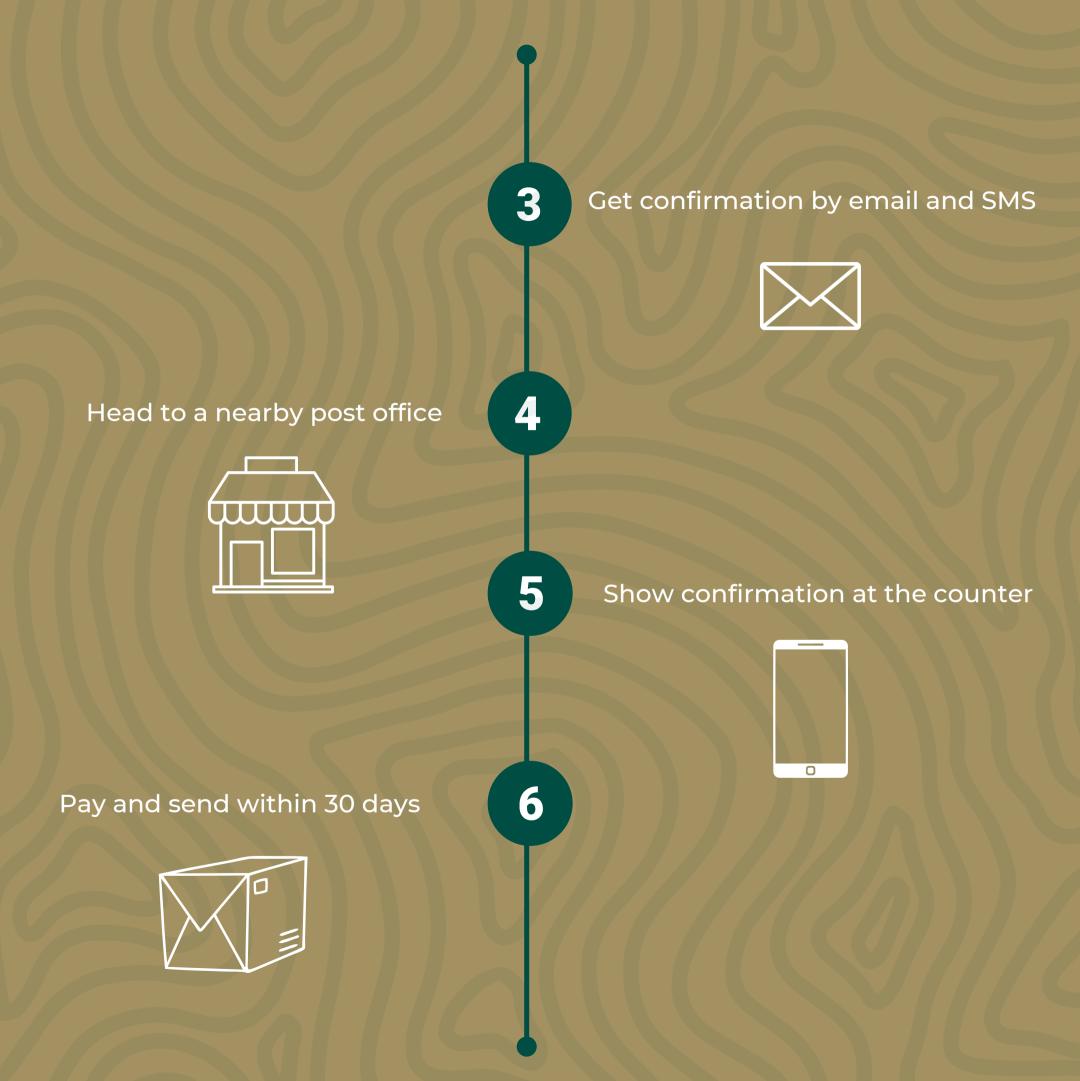

## COMPLETE CUSTOMS DECLARATION ONLINE AT AUSTRALIA POST

Enter the 10 digit TARIC code (Ireland Import Code generated in step 1) in the 'HS Tarrif number' field.

**Complete here:** 

<u>https://auspost.com.au/prepare-customs-declaration?</u> <u>instore=false</u>